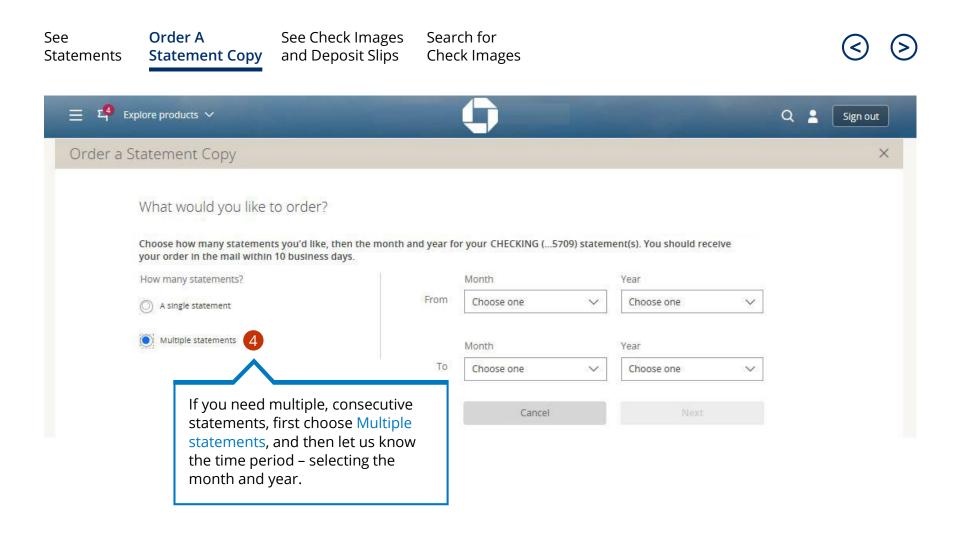

#### Order A Statement Copy

To have a paper copy of your statement mailed to you, simply tell us which statement(s), verify and submit your order. We'll mail a copy within 10 business days.<sup>2</sup>

<sup>2</sup>Additional fees apply. contact your service professional or banker for details.