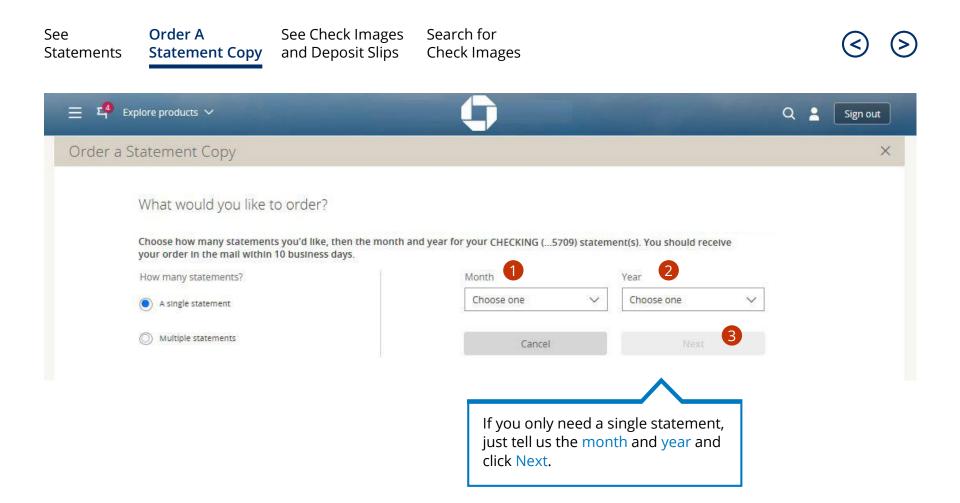

#### Order A Statement Copy

To have a paper copy of your statement mailed to you, simply tell us which statement(s), verify and submit your order. We'll mail a copy within 10 business days.<sup>2</sup>

<sup>2</sup>Additional fees apply. contact your service professional or banker for details.