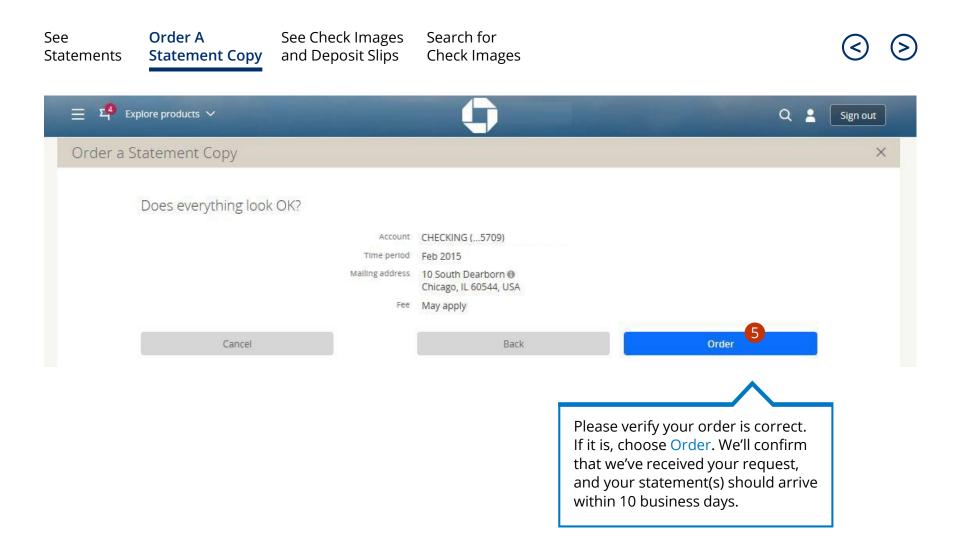

#### Order A Statement Copy

To have a paper copy of your statement mailed to you, simply tell us which statement(s), verify and submit your order. We'll mail a copy within 10 business days.<sup>2</sup>

<sup>2</sup>Additional fees apply. contact your service professional or banker for details.