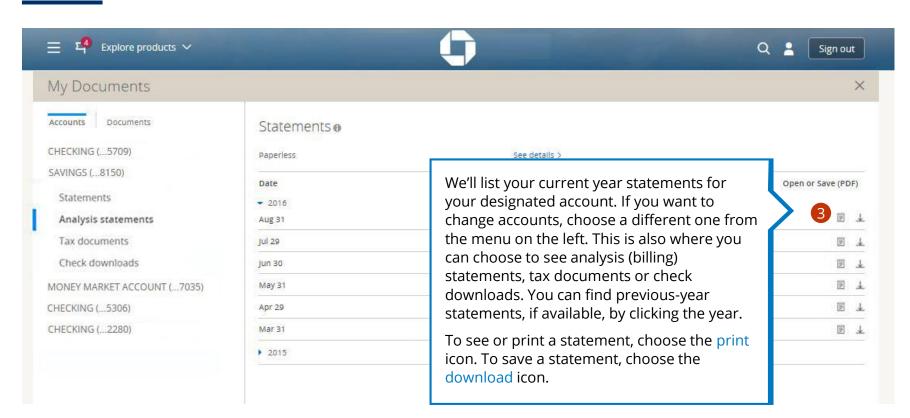

SeeOrder ASee Check ImagesSearch forStatementsStatement Copyand Deposit SlipsCheck Images

| My Documents                               |                             |                  |                   |
|--------------------------------------------|-----------------------------|------------------|-------------------|
| Accounts Documents CHECKING (5709)         | Statements                  |                  |                   |
| SAVINGS (8150)<br>Statements               | Paperless<br>Date<br>• 2016 | See details >    | Open or Save (PDF |
| Analysis statements                        | Aug 31                      | 10 pages         | Ð                 |
| Tax documents                              | Jul 29                      | 10 pages         | Ð                 |
| Check downloads 9                          | Jun 30                      | 10 pages         | F                 |
| IONEY MARKET ACCOUNT (7035)                | May 31                      | 10 pages         | F                 |
| HECKING (5306)                             | Apr 29                      | 10 pages         | e                 |
|                                            |                             | 12 pages         | 1                 |
| Find the account wit<br>designated menu or |                             |                  |                   |
| choose Check down                          |                             | Mall me a copy > |                   |