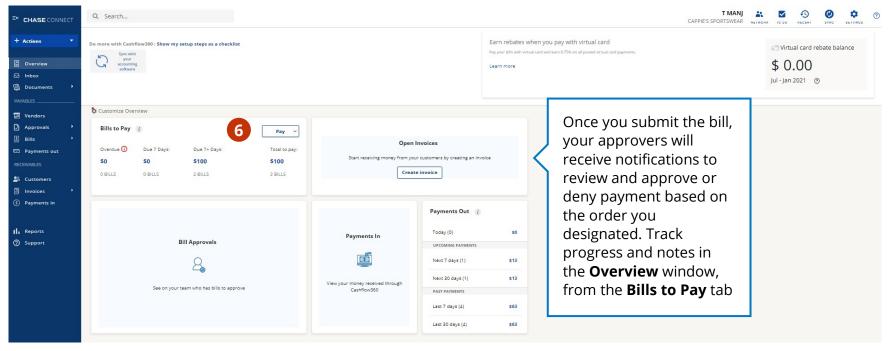

## Review and Approve/Deny a Bill

Give users access to bills and the information necessary to approve or deny the payment - directly from their computer or mobile device

Add a Add a Pay a Add Approvers **Review and Approve/** Bill and Route a Bill Vendor Vendor **Deny a Bill Review and Approve** Approve without Review Deny a Bill JOE DEMO **CHASE** CONNECT Q Search.. ? Help YALE VISION INC From the **Bills** page, click Actions Bill Approvals the Bill Approvals tab 2 Overview Bills: 3 Total amount: \$1,913.71 ☐ Inbox 2 Filter • Unpaid or Partially Paid X Active x Clear all Documents Click the **Invoice** # PAYABLES INVOICE # VENDOR INVOICE DATE 1 BILL AMOUNT ACTIONS to review ■ Vendors 圁 Cable Company 2019 04/18/2019 USD 575.77 Approve ■ Bills 103161618 Miles Inc 04/26/2019 04/22/2019 USD 198.25 Approve Payments out 156783214 Gokhan, Inc. USD 1,139.69 04/30/2019 04/23/2019 RECEIVABLES Approve 3 👺 Customers Invoices Click Approve Select the bills to approve by checking II. Reports