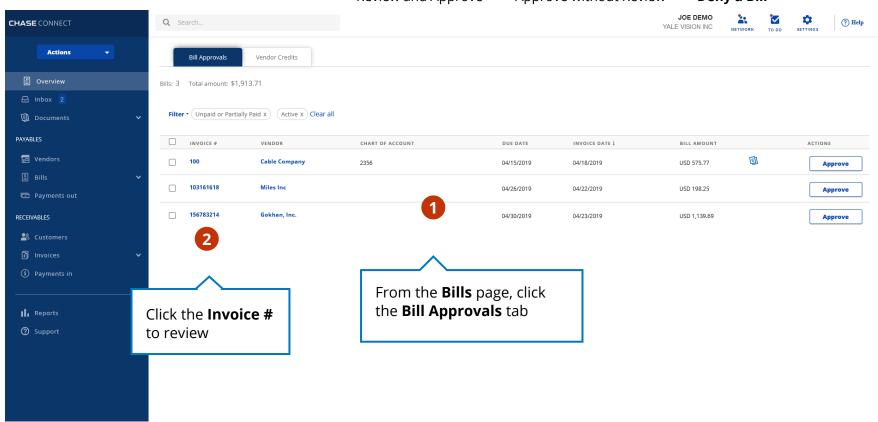

## Review and Approve/Deny a Bill

Give users access to bills and the information necessary to approve or deny the payment - directly from their computer or mobile device

Add a Add a Pay a Add Approvers **Review and Approve/** Bill and Route a Bill Vendor Vendor **Deny a Bill Review and Approve** Approve without Review Deny a Bill JOE DEMO **CHASE** CONNECT Q Search.. ? Help YALE VISION INC From the **Bills** page, click Actions Bill Approvals the Bill Approvals tab 2 Overview Bills: 3 Total amount: \$1,913.71 ☐ Inbox 2 Filter • Unpaid or Partially Paid X Active x Clear all Documents Click the **Invoice** # PAYABLES INVOICE # VENDOR INVOICE DATE 1 BILL AMOUNT ACTIONS to review ■ Vendors 圁 Cable Company 2019 04/18/2019 USD 575.77 Approve ■ Bills 103161618 Miles Inc 04/26/2019 04/22/2019 USD 198.25 Approve Payments out 156783214 Gokhan, Inc. USD 1,139.69 04/30/2019 04/23/2019 RECEIVABLES Approve 3 👺 Customers Invoices Click Approve Select the bills to approve by checking II. Reports