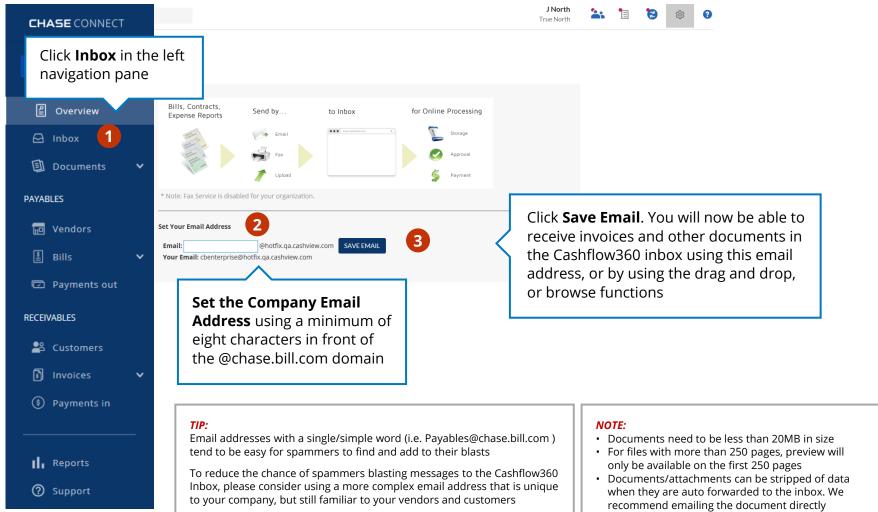

Review and Approve/ Deny a Bill

Setting up your inbox **Creating bills from your inbox** 

Add a Vendor Pay a Vendor

Add Approvers r and Route a Bill Review and Approve/ Deny a Bill

Add a Vendor Pay a Vendor Add Approvers and Route a Bill

Review and Approve/ Deny a Bill

(2)

Setting up your inbox **Creating bills from your inbox** 

**NOTE**: If you have not added this specific vendor to Cashflow360 yet, you are able to quickly create a vendor, by entering the name and clicking +Add, when it appears below. Complete the vendor information