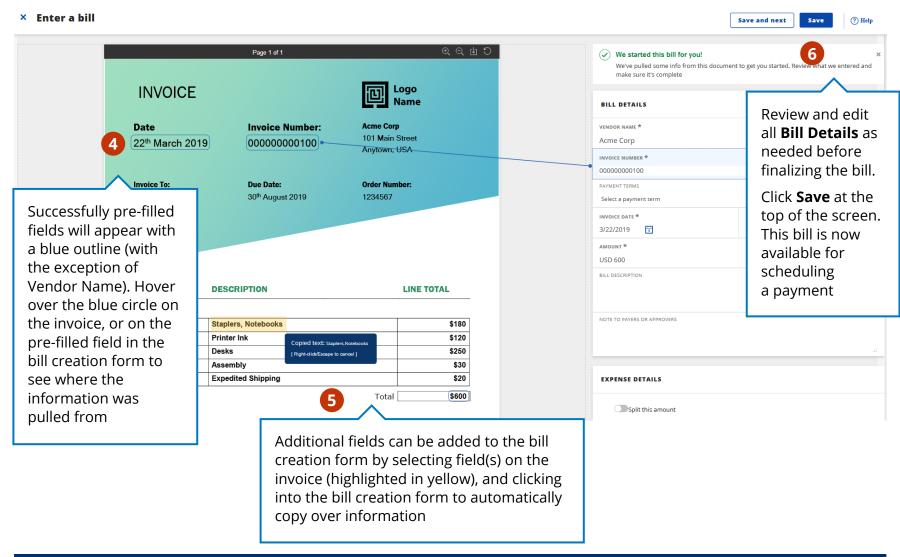

Review and Approve/ Deny a Bill

(2)

Setting up your inbox **Creating bills from your inbox** 

**NOTE**: If you have not added this specific vendor to Cashflow360 yet, you are able to quickly create a vendor, by entering the name and clicking +Add, when it appears below. Complete the vendor information