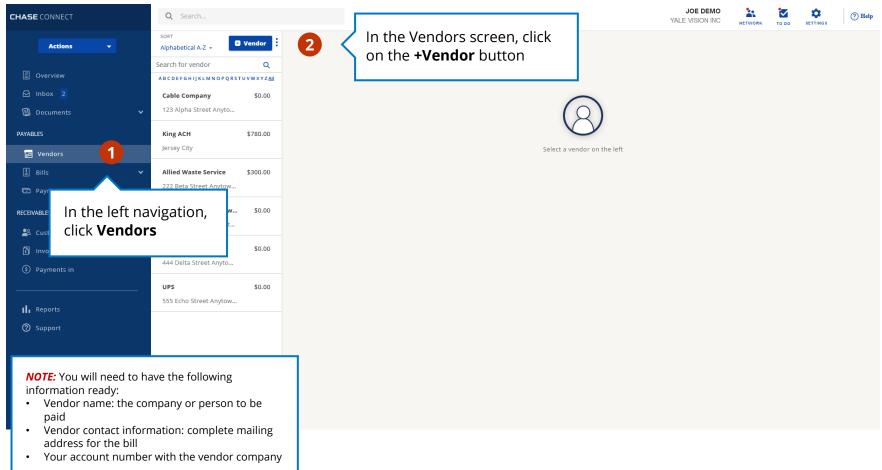

Review and Approve/ Deny a Bill

(2)

Setting up your inbox **Creating bills from your inbox** 

**NOTE**: If you have not added this specific vendor to Cashflow360 yet, you are able to quickly create a vendor, by entering the name and clicking +Add, when it appears below. Complete the vendor information

Provide information confirmed by a known authorized representative of your vendor. You are responsible for the accuracy of the vendor's information.

Review the Add a Vendor section of the Quick Start Guide for additional information on vendor set-up and management

Add a Vendor Pay a Vendor Add Approvers and Route a Bill

Review and Approve/ Deny a Bill

### Add a Vendor

Easily connect your accounting software to sync/populate vendors automatically or import directly into your vendor directory

Pay a Vendor Add Approvers and Route a Bill

Review and Approve/ Deny a Bill