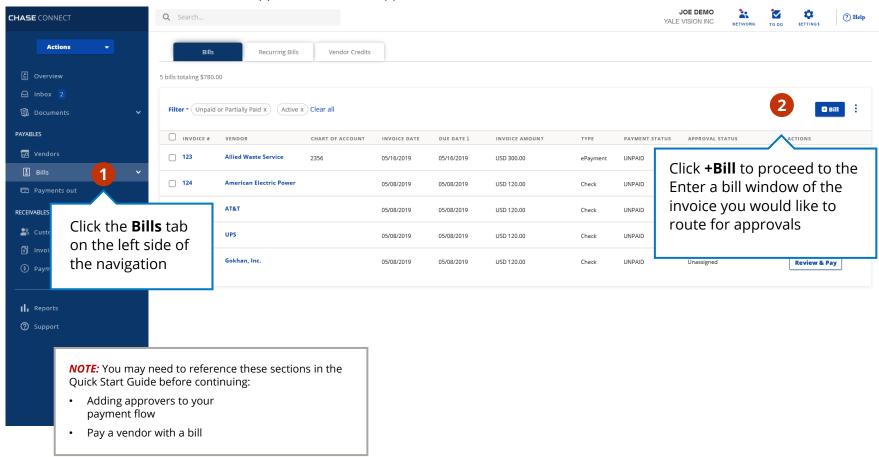

### Add a Bill<sup>1</sup>

Easily connect your accounting software to add bills automatically with Cashflow360<sup>SM</sup>

<sup>1</sup>The following slides refer to adding vendors, invoices and approvers, as well as paying invoices.

Review and Approve/ Deny a Bill

Setting up your inbox **Creating bills from your inbox** 

Add a Vendor Pay a Vendor

Add Approvers r and Route a Bill Review and Approve/ Deny a Bill

Add a Vendor Pay a Vendor Add Approvers and Route a Bill

Review and Approve/ Deny a Bill

(2)

Setting up your inbox **Creating bills from your inbox** 

**NOTE**: If you have not added this specific vendor to Cashflow360 yet, you are able to quickly create a vendor, by entering the name and clicking +Add, when it appears below. Complete the vendor information