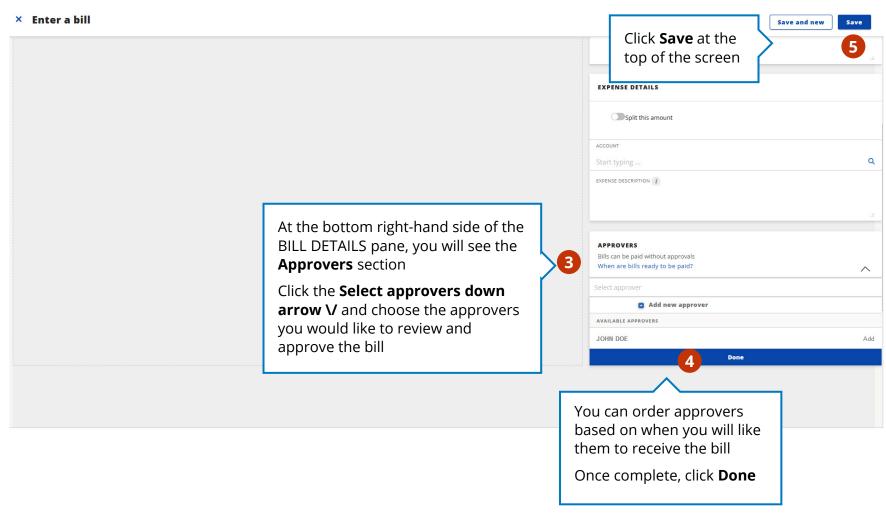

## Add Approvers and Route a Bill

Add the appropriate approvers to confirm bill creation and route for their review

Add a Vendor Pay a Vendor Add Approvers and Route a Bill

Review and Approve/ Deny a Bill

(>)

Add approvers

Add a Vendor Pay a Vendor Add Approvers and Route a Bill

Review and Approve/ Deny a Bill

Add approvers

Add a Vendor Pay a Vendor Add Approvers and Route a Bill

Review and Approve/ Deny a Bill

**Add approvers** 

Add a Vendor

Pay a Add Approvers
Vendor and Route a Bill

Review and Approve/ Deny a Bill

Add approvers

Pay a Vendor Add Approvers and Route a Bill

Review and Approve/ Deny a Bill

Add approvers

Add a Vendor Pay a Vendor Add Approvers and Route a Bill

Review and Approve/ Deny a Bill

Add approvers

What approvers see

Route a Bill

Add a Vendor Pay a Vendor Add Approvers and Route a Bill

Review and Approve/ Deny a Bill

Add approvers

Add a Vendor Pay a A Vendor a

Add Approvers and Route a Bill

Review and Approve/ Deny a Bill

(2)

Add approvers

What approvers see

Route a Bill