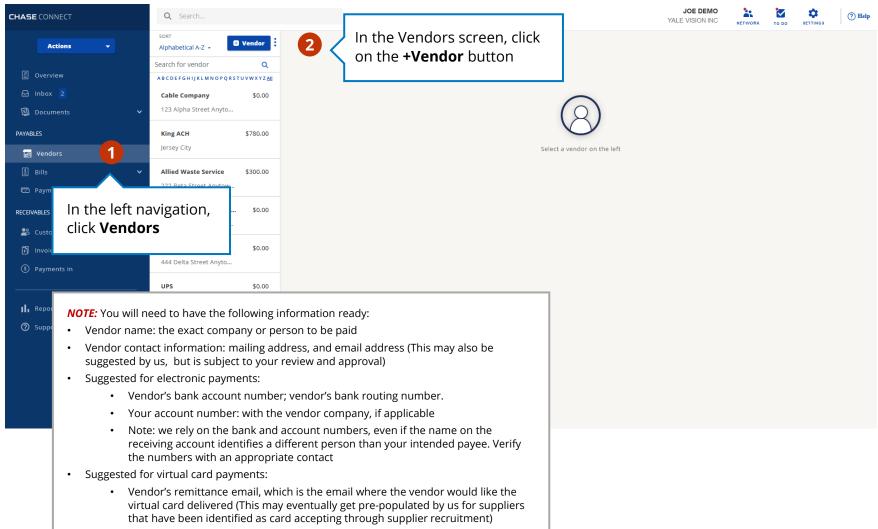

Review and Approve/ Deny a Bill

(2)

Setting up your inbox **Creating bills from your inbox** 

**NOTE**: If you have not added this specific vendor to Cashflow360 yet, you are able to quickly create a vendor, by entering the name and clicking +Add, when it appears below. Complete the vendor information

Provide information confirmed by a known authorized representative of your vendor. You are responsible for the accuracy of the vendor's information.

Review the Add a Vendor section of the Quick Start Guide for additional information on vendor set-up and management