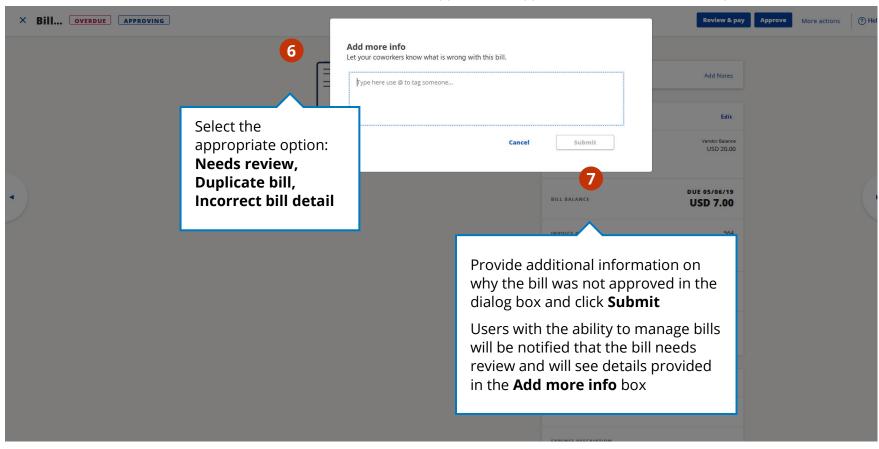

#### Review and Approve/ Deny a Bill

>

Add a Vendor Pay a Vendor Add Approvers and Route a Bill

### Review and Approve/ Deny a Bill

>

Review and Approve

Approve without Review

Deny a Bill

Add a Vendor Pay a Vendor Add Approvers and Route a Bill

### Review and Approve/ Deny a Bill

Add a Vendor Pay a Vendor Add Approvers and Route a Bill

#### Review and Approve/ Deny a Bill

Review and Approve

Approve without Review

Deny a Bill

| Chase, J.P. Morgan and JPMorgan Chase are marketing names for certain businesses of JPMorgan Chase & Co. and its subsidiaries worldwide (collectively, "JPMC", if and as used herein may include, as applicable, employees or officers of any or all of such entities irrespective of the marketing name used). Products and services may be provided by commercial bank affiliates, securities affiliates or other JPMC affiliates or entities. Products and services described herein are offered by JPMC or its affiliates subject to applicable laws and regulations and service terms. Not all products and services are available in all geographic areas. Eligibility for particular products and services is subject to final determination by JPMC or its affiliates. |
|--------------------------------------------------------------------------------------------------------------------------------------------------------------------------------------------------------------------------------------------------------------------------------------------------------------------------------------------------------------------------------------------------------------------------------------------------------------------------------------------------------------------------------------------------------------------------------------------------------------------------------------------------------------------------------------------------------------------------------------------------------------------------------|
| JPMorgan Chase Bank, N.A. Member FDIC.                                                                                                                                                                                                                                                                                                                                                                                                                                                                                                                                                                                                                                                                                                                                         |
| Chase Connect® is a registered trademark of JPMorgan Chase Bank, N.A. JPMorgan Chase Bank, N.A. is a wholly-owned subsidiary of JPMorgan Chase & Co.                                                                                                                                                                                                                                                                                                                                                                                                                                                                                                                                                                                                                           |
| ¹Terms, conditions, fees and limitations apply as set in the Cashflow360™ legal agreement.                                                                                                                                                                                                                                                                                                                                                                                                                                                                                                                                                                                                                                                                                     |
| 071320_E                                                                                                                                                                                                                                                                                                                                                                                                                                                                                                                                                                                                                                                                                                                                                                       |
|                                                                                                                                                                                                                                                                                                                                                                                                                                                                                                                                                                                                                                                                                                                                                                                |