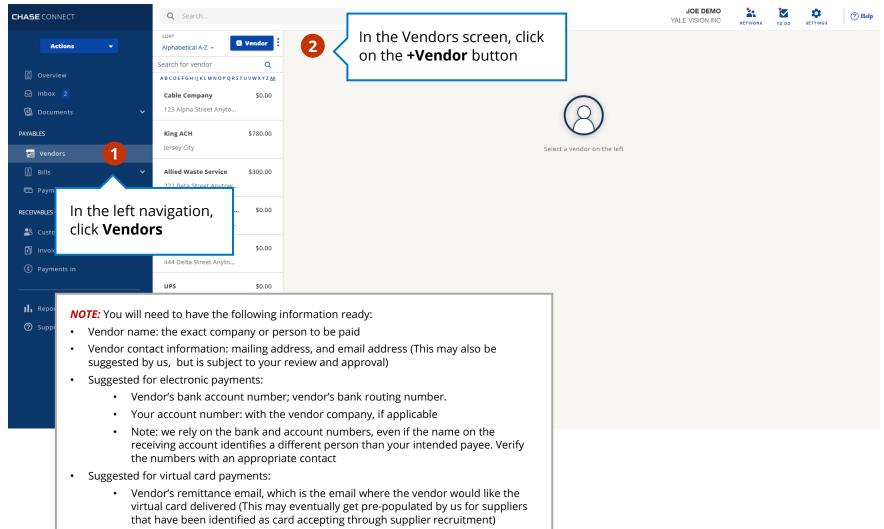

### Add a Vendor

Easily connect your accounting software to sync/populate vendors automatically or import directly into your vendor directory

Pay a Vendor Add Approvers and Route a Bill

Review and Approve/ Deny a Bill

Find and Invite Vendors

Connect with major billers

× Add a new vendor Add vendor & send invite VENDOR BASICS To Add a new vendor. enter the name of who Vendor Name \* Complete the you are paying in the applicable fields in the Advanced Search Primary Contact Email \* Vendor Name field, Account number with vendor Vendor Basics section. exactly as it appears on **Email Address** is the bill or statement recommended for VENDOR ADDRESS automatic notification Country \* Address Line 1 once a payment is United States Number and street, P.O. Box, etc. being sent and is Address Line 2 Address Line 3 Fill out the mailing Unit, Apt, Ste, etc. needed for electronic address and any Address Line 4 City payments. additional If you have their bank Zip / Postal code State / Province information you account number, enter want to include in the information in the their profile **Account number** VENDOR BANK LOCATION with vendor Select the country where your vendor's bank is located (usually the same as their business address) Vendor bank location \* United States