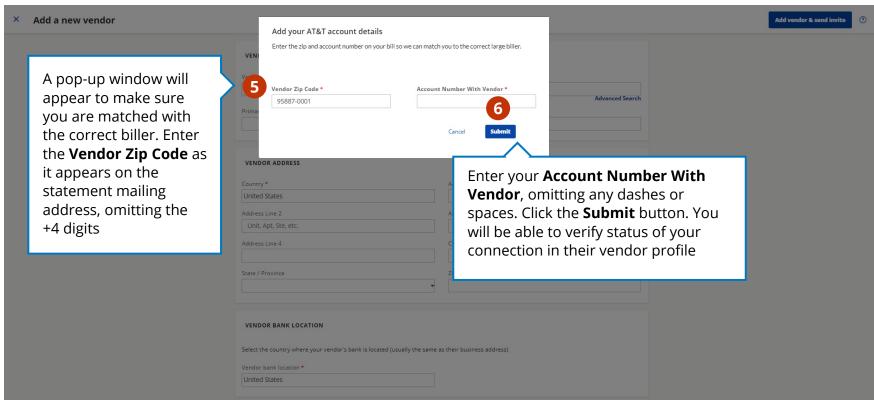

Connect with major billers

NOTE: If you do not have their bank account and routing information, you can send the vendor an invitation to create a free Bill.com account and receive ePayments

Click View and edit email invitation to preview or customize the invitation. When you click Save the vendor, they will be sent an email inviting them to be paid electronically for free. They will be able to enter their account information themselves in a secure portal, so no sharing of sensitive information is necessary. You can track the status of the invitation in their vendor profile

Check Payment

**ACH Payment** 

**Virtual Card Payment** 

Find and Invite Vendors Connect with major billers

Add a new vendor Virtual card enabled will be toggled on by default to allow virtual card as a payment option for this vendor. You will need to add the Remittance Email of the vendor to pay by virtual card Be sure to check the box next to Make this my vendor's default payment method if you want to pay this vendor by virtual card all the time. If your vendor is later identified as card accepting via recruitment, Make this my vendor's default payment method would become automatically selected

and the remittance

email populated

Once you click **Add**vendor & send invite,
the entry will appear in
your vendor list. Track
the status of electronic
payments from the
vendor's profile

Click the radio button next to the alternate payment method you want to use in the event your virtual card is not processed by the vendor within 30 days and you need to reissue your payment (note: you can void a virtual card at any time provided it has not been authorized by your vendor reissue as your selected alternate payment type)