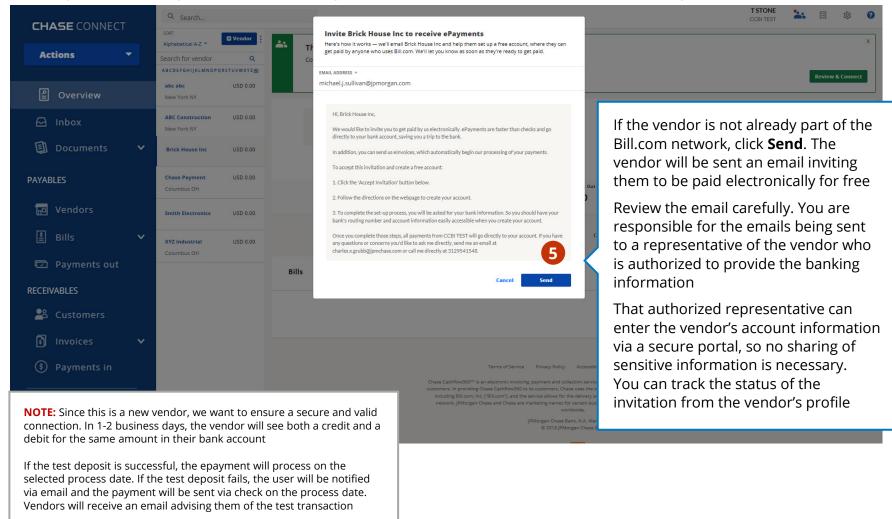

Connect with major billers

NOTE: If you do not have their bank account and routing information, you can send the vendor an invitation to create a free Bill.com account and receive ePayments

Click View and edit email invitation to preview or customize the invitation. When you click Save the vendor, they will be sent an email inviting them to be paid electronically for free. They will be able to enter their account information themselves in a secure portal, so no sharing of sensitive information is necessary. You can track the status of the invitation in their vendor profile

and the remittance

email populated

Once you click **Add**vendor & send invite,
the entry will appear in
your vendor list. Track
the status of electronic
payments from the
vendor's profile

Click the radio button next to the alternate payment method you want to use in the event your virtual card is not processed by the vendor within 30 days and you need to reissue your payment (note: you can void a virtual card at any time provided it has not been authorized by your vendor reissue as your selected alternate payment type)