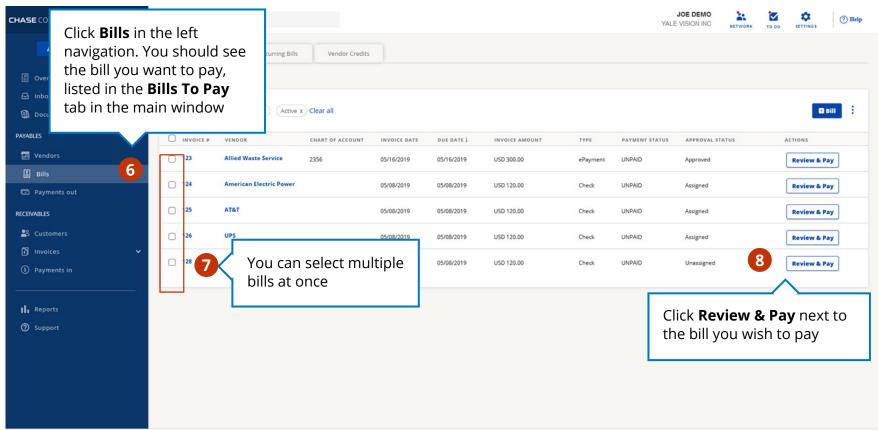

# Pay a Vendor

Easily pay your vendors with or without a bill via ACH, check or virtual card

Pay a Vendor Add Approvers and Route a Bill

Review and Approve/ Deny a Bill

Pay a Vendor Add Approvers and Route a Bill Review and Approve/ Deny a Bill

Pay without a bill Pay with a bill