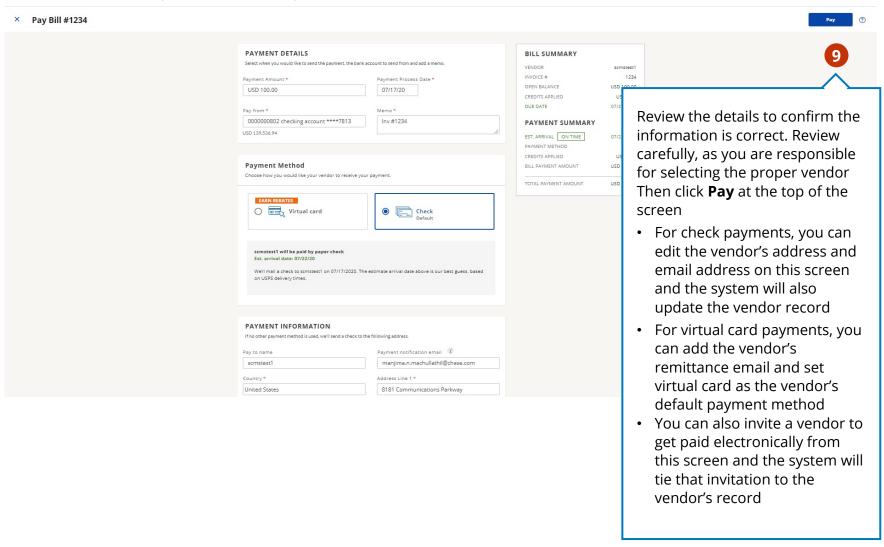

# Pay a Vendor

Easily pay your vendors with or without a bill via ACH, check or virtual card

Pay a Vendor Add Approvers and Route a Bill

Review and Approve/ Deny a Bill

Pay a Vendor Add Approvers and Route a Bill Review and Approve/ Deny a Bill

Pay without a bill Pay with a bill