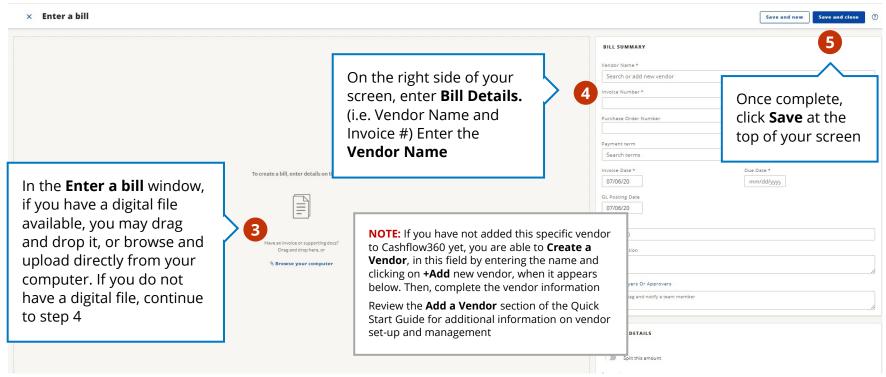

### Add a Bill<sup>1</sup>

Easily connect your accounting software to add bills automatically with Cashflow360<sup>SM</sup>

<sup>1</sup>The following slides refer to adding vendors, invoices and approvers, as well as paying invoices.

Add a Vendor Pay a Vendor Add Approvers and Route a Bill

Review and Approve/ Deny a Bill

Add a Vendor Pay a Vendor Add Approvers and Route a Bill

Review and Approve/ Deny a Bill

Add a Vendor Pay a Vendor Add Approvers and Route a Bill

Review and Approve/ Deny a Bill

Setting up your inbox **Creating bills from your inbox** 

Add a Vendor Pay a Vendor

Add Approvers r and Route a Bill Review and Approve/ Deny a Bill

Add a Vendor Pay a Vendor Add Approvers and Route a Bill

Review and Approve/ Deny a Bill

(2)

Setting up your inbox **Creating bills from your inbox** 

**NOTE**: If you have not added this specific vendor to Cashflow360 yet, you are able to quickly create a vendor, by entering the name and clicking +Add, when it appears below. Complete the vendor information

Provide information confirmed by a known authorized representative of your vendor. You are responsible for the accuracy of the vendor's information.

Review the Add a Vendor section of the Quick Start Guide for additional information on vendor set-up and management