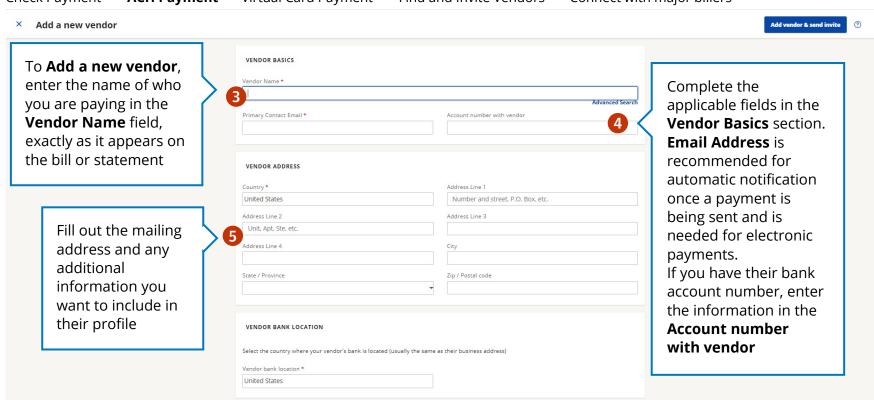

Find and Invite Vendors

Connect with major billers

× Add a new vendor Add vendor & send invite VENDOR BASICS To Add a new vendor. enter the name of who Vendor Name \* Complete the you are paying in the applicable fields in the Advanced Search Primary Contact Email \* Vendor Name field, Account number with vendor Vendor Basics section. exactly as it appears on **Email Address** is the bill or statement recommended for VENDOR ADDRESS automatic notification Country \* Address Line 1 once a payment is United States Number and street, P.O. Box, etc. being sent and is Address Line 2 Address Line 3 Fill out the mailing Unit, Apt, Ste, etc. needed for electronic address and any Address Line 4 City payments. additional If you have their bank Zip / Postal code State / Province information you account number, enter want to include in the information in the their profile **Account number** VENDOR BANK LOCATION with vendor Select the country where your vendor's bank is located (usually the same as their business address) Vendor bank location \* United States