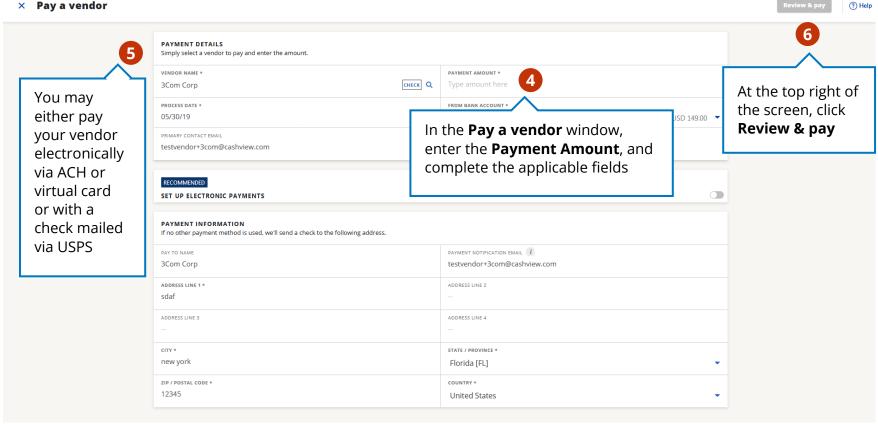

# Pay a Vendor

Easily pay your vendors with or without a bill via ACH, check or virtual card

Pay a Vendor Add Approvers and Route a Bill

Review and Approve/ Deny a Bill

Pay a Vendor Add Approvers and Route a Bill Review and Approve/ Deny a Bill

Pay without a bill Pay with a bill

#### × Pay a vendor

Pay a Vendor Add Approvers and Route a Bill

Review and Approve/ Deny a Bill

Add a Vendor Pay a Vendor Add Approvers and Route a Bill

Review and Approve/ Deny a Bill

Pay without a bill Pay with a bill

Pay a Vendor Add Approvers and Route a Bill

Review and Approve/ Deny a Bill

Pay a Vendor Add Approvers and Route a Bill

Review and Approve/ Deny a Bill

Pay without a bill Pay with a bill