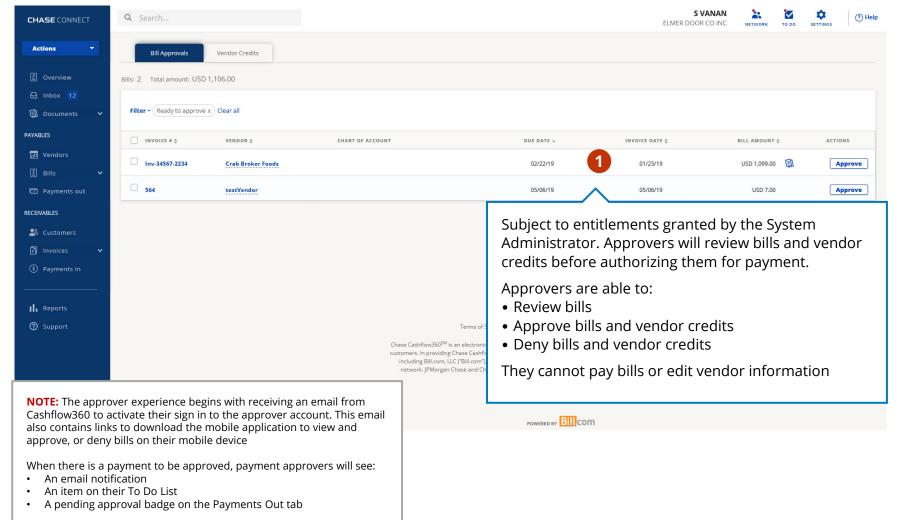

## Review and Approve/Deny a Bill

Give users access to bills and the information necessary to approve or deny the payment - directly from their computer or mobile device

Add a Add a Pay a Add Approvers **Review and Approve/** Bill and Route a Bill Vendor Vendor **Deny a Bill Review and Approve** Approve without Review Deny a Bill JOE DEMO **CHASE** CONNECT Q Search.. ? Help YALE VISION INC From the **Bills** page, click Actions Bill Approvals the Bill Approvals tab 2 Overview Bills: 3 Total amount: \$1,913.71 ☐ Inbox 2 Filter • Unpaid or Partially Paid X Active x Clear all Documents Click the **Invoice** # PAYABLES INVOICE # VENDOR INVOICE DATE 1 BILL AMOUNT ACTIONS to review ■ Vendors 圁 Cable Company 2019 04/18/2019 USD 575.77 Approve ■ Bills 103161618 Miles Inc 04/26/2019 04/22/2019 USD 198.25 Approve Payments out 156783214 Gokhan, Inc. USD 1,139.69 04/30/2019 04/23/2019 RECEIVABLES Approve 3 👺 Customers Invoices Click Approve Select the bills to approve by checking II. Reports