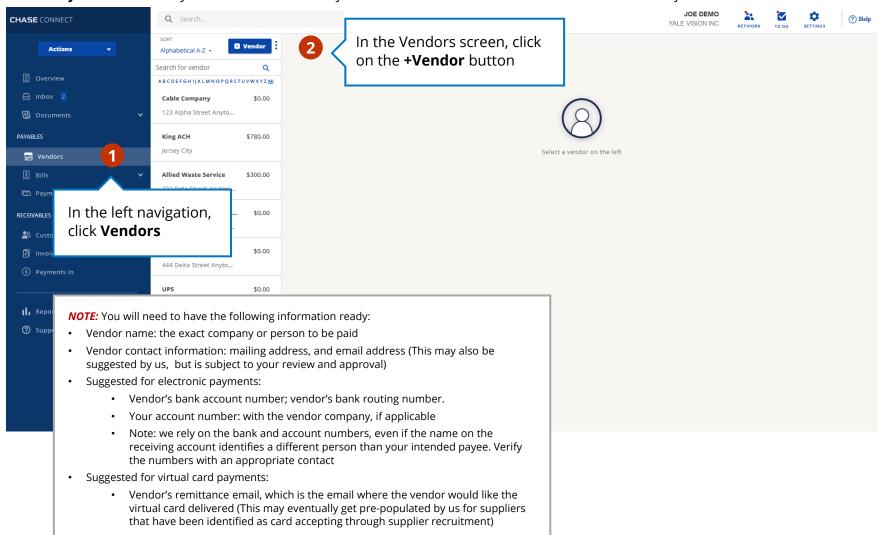

### Add a Vendor

Easily connect your accounting software to sync/populate vendors automatically or import directly into your vendor directory

Pay a Vendor Add Approvers and Route a Bill

Review and Approve/ Deny a Bill

Find and Invite Vendors

Connect with major billers

× Add a new vendor Add vendor & send invite VENDOR BASICS To Add a new vendor. enter the name of who Vendor Name \* Complete the you are paying in the applicable fields in the Advanced Search Primary Contact Email \* Vendor Name field, Account number with vendor Vendor Basics section. exactly as it appears on **Email Address** is the bill or statement recommended for VENDOR ADDRESS automatic notification Country \* Address Line 1 once a payment is United States Number and street, P.O. Box, etc. being sent and is Address Line 2 Address Line 3 Fill out the mailing Unit, Apt, Ste, etc. needed for electronic address and any Address Line 4 City payments. additional If you have their bank Zip / Postal code State / Province information you account number, enter want to include in the information in the their profile **Account number** VENDOR BANK LOCATION with vendor Select the country where your vendor's bank is located (usually the same as their business address) Vendor bank location \* United States