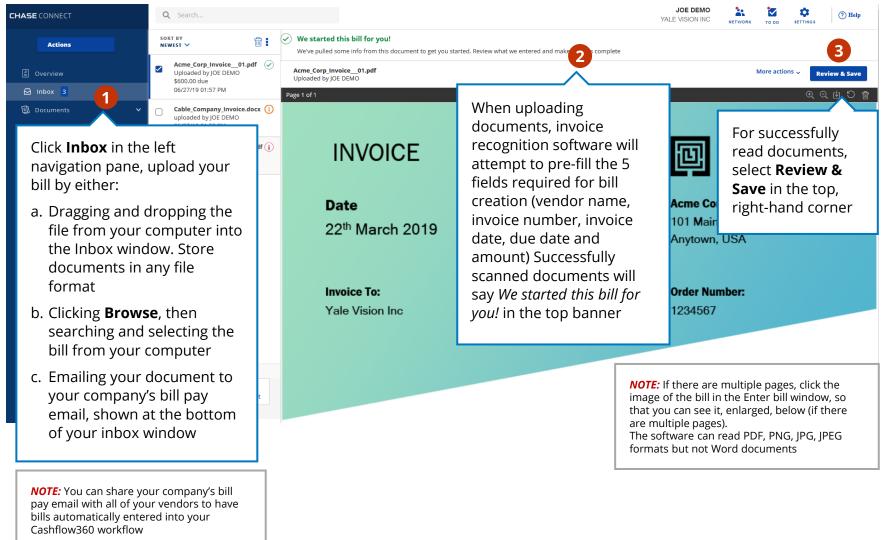

Review and Approve/ Deny a Bill

Setting up your inbox **Creating bills from your inbox** 

Add a Vendor Pay a Vendor

Add Approvers r and Route a Bill Review and Approve/ Deny a Bill

Add a Vendor Pay a Vendor Add Approvers and Route a Bill

Review and Approve/ Deny a Bill

(2)

Setting up your inbox **Creating bills from your inbox** 

**NOTE**: If you have not added this specific vendor to Cashflow360 yet, you are able to quickly create a vendor, by entering the name and clicking +Add, when it appears below. Complete the vendor information