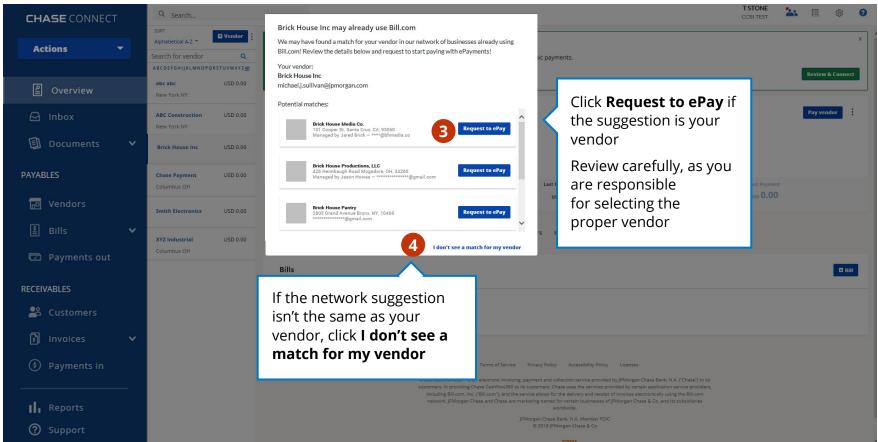

Connect with major billers

NOTE: If you do not have their bank account and routing information, you can send the vendor an invitation to create a free Bill.com account and receive ePayments

Click View and edit email invitation to preview or customize the invitation. When you click Save the vendor, they will be sent an email inviting them to be paid electronically for free. They will be able to enter their account information themselves in a secure portal, so no sharing of sensitive information is necessary. You can track the status of the invitation in their vendor profile