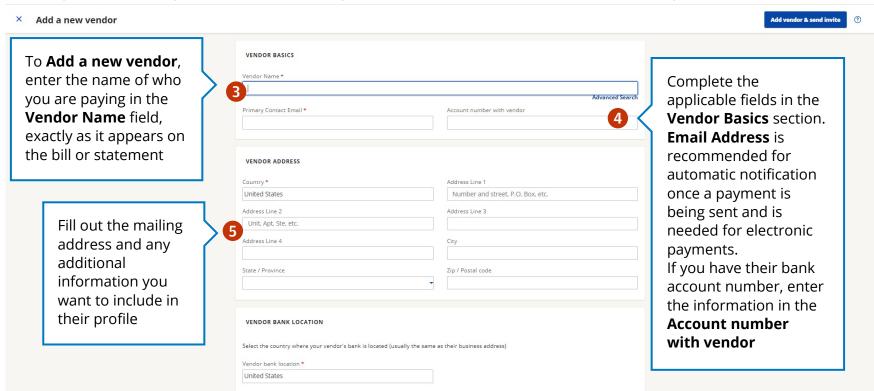

Find and Invite Vendors

Connect with major billers

× Add a new vendor Add vendor & send invite VENDOR BASICS To Add a new vendor. enter the name of who Vendor Name \* Complete the you are paying in the applicable fields in the Advanced Search Primary Contact Email \* Vendor Name field, Account number with vendor Vendor Basics section. exactly as it appears on **Email Address** is the bill or statement recommended for VENDOR ADDRESS automatic notification Country \* Address Line 1 once a payment is United States Number and street, P.O. Box, etc. being sent and is Address Line 2 Address Line 3 Fill out the mailing Unit, Apt, Ste, etc. needed for electronic address and any Address Line 4 City payments. additional If you have their bank Zip / Postal code State / Province information you account number, enter want to include in the information in the their profile **Account number** VENDOR BANK LOCATION with vendor Select the country where your vendor's bank is located (usually the same as their business address) Vendor bank location \* United States