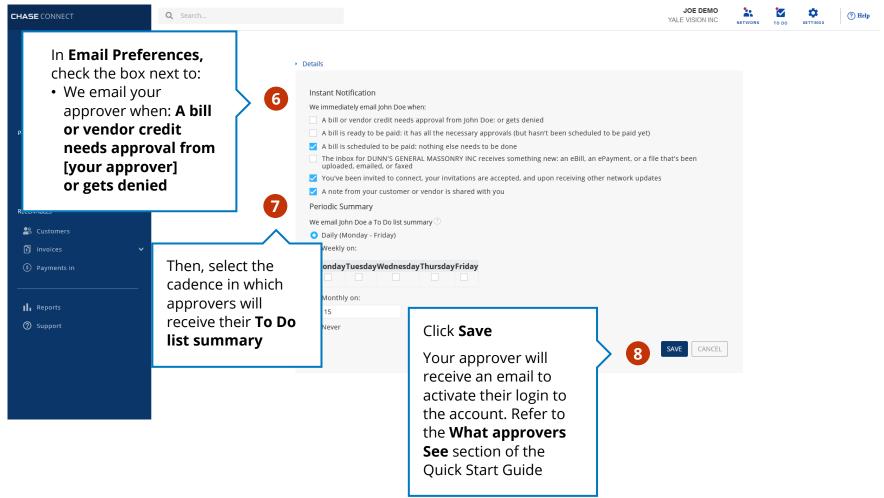

Add a Vendor Pay a Vendor Add Approvers and Route a Bill

Review and Approve/ Deny a Bill

Add approvers

What approvers see

Route a Bill

Add a Vendor Pay a Vendor Add Approvers and Route a Bill

Review and Approve/ Deny a Bill

Add approvers

Add a Vendor Pay a A Vendor a

Add Approvers and Route a Bill

Review and Approve/ Deny a Bill

(2)

Add approvers

What approvers see

Route a Bill