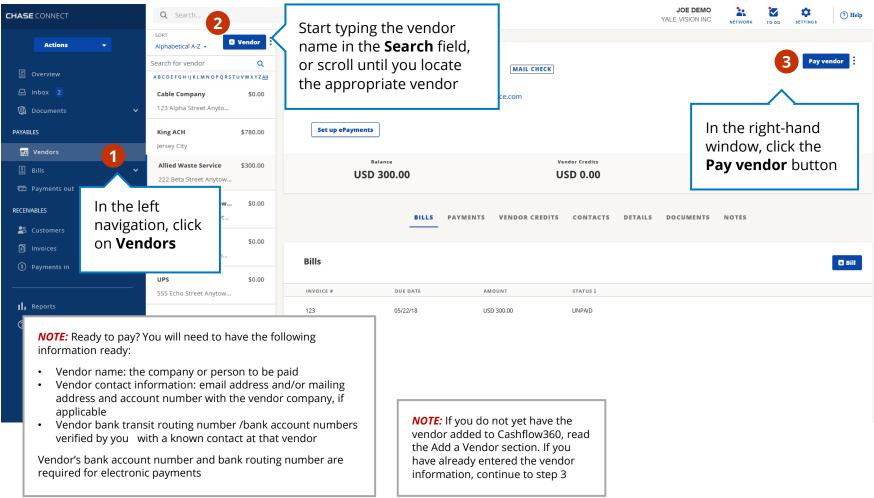

# Pay a Vendor

Easily pay your vendors with or without a bill via ACH, check or virtual card

Pay a Vendor Add Approvers and Route a Bill

Review and Approve/ Deny a Bill

Pay a Vendor Add Approvers and Route a Bill Review and Approve/ Deny a Bill

Pay without a bill Pay with a bill

#### × Pay a vendor

Pay a Vendor Add Approvers and Route a Bill

Review and Approve/ Deny a Bill

Add a Vendor Pay a Vendor Add Approvers and Route a Bill

Review and Approve/ Deny a Bill

Pay without a bill Pay with a bill

Pay a Vendor Add Approvers and Route a Bill

Review and Approve/ Deny a Bill

Pay a Vendor Add Approvers and Route a Bill

Review and Approve/ Deny a Bill

Pay without a bill Pay with a bill