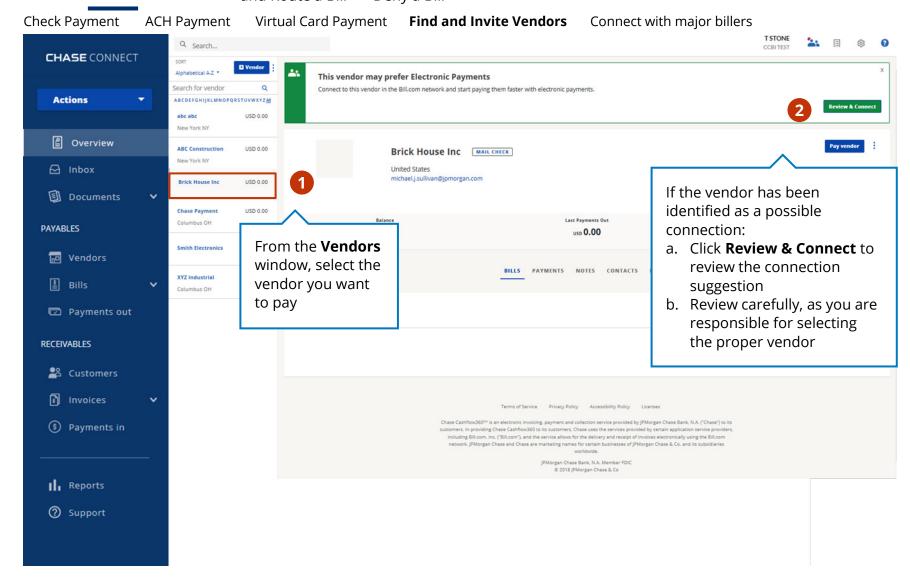

Check Payment ACH Payment Virtual Card Payment Find and

Find and Invite Vendors

Pay a Vendor Add Approvers and Route a Bill

Review and Approve/ Deny a Bill

**Check Payment** 

ACH Payment

Virtual Card Payment

Find and Invite Vendors

Connect with major billers

× Add a new vendor Add vendor & send invite VENDOR BASICS To Add a new vendor. enter the name of who Vendor Name \* Complete the you are paying in the applicable fields in the Advanced Search Primary Contact Email \* Vendor Name field, Account number with vendor Vendor Basics section. exactly as it appears on **Email Address** is the bill or statement recommended for VENDOR ADDRESS automatic notification Country \* Address Line 1 once a payment is United States Number and street, P.O. Box, etc. being sent and is Address Line 2 Address Line 3 Fill out the mailing Unit, Apt, Ste, etc. needed for electronic address and any Address Line 4 City payments. additional If you have their bank Zip / Postal code State / Province information you account number, enter want to include in the information in the their profile **Account number** VENDOR BANK LOCATION with vendor Select the country where your vendor's bank is located (usually the same as their business address) Vendor bank location \* United States