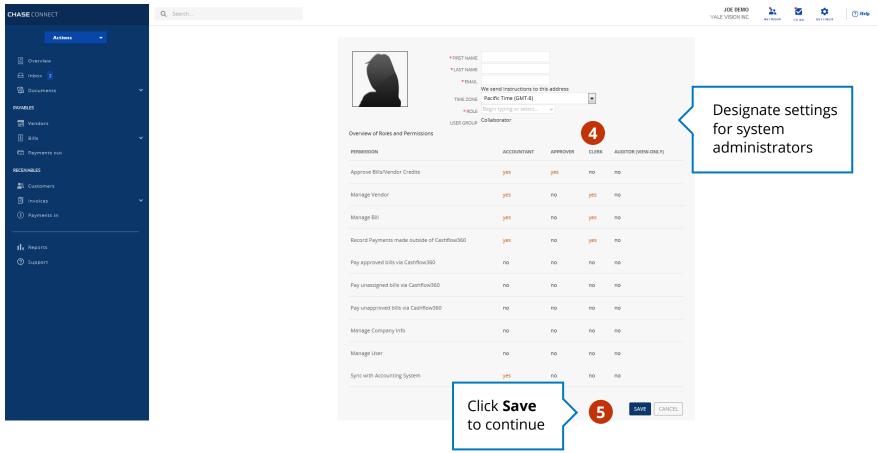

## Add Approvers and Route a Bill

Add the appropriate approvers to confirm bill creation and route for their review

Add a Vendor Pay a Vendor Add Approvers and Route a Bill

Review and Approve/ Deny a Bill

(>)

Add approvers

Add a Vendor Pay a Vendor Add Approvers and Route a Bill

Review and Approve/ Deny a Bill

Add approvers

Add a Vendor Pay a Vendor Add Approvers and Route a Bill

Review and Approve/ Deny a Bill

**Add approvers** 

Add a Vendor

Pay a Add Approvers
Vendor and Route a Bill

Review and Approve/ Deny a Bill

Add approvers

Pay a Vendor Add Approvers and Route a Bill

Review and Approve/ Deny a Bill

Add approvers

Add a Vendor Pay a Vendor Add Approvers and Route a Bill

Review and Approve/ Deny a Bill

Add approvers

What approvers see

Route a Bill

Add a Vendor Pay a Vendor Add Approvers and Route a Bill

Review and Approve/ Deny a Bill

Add approvers

Add a Vendor Pay a A Vendor a

Add Approvers and Route a Bill

Review and Approve/ Deny a Bill

(2)

Add approvers

What approvers see

Route a Bill