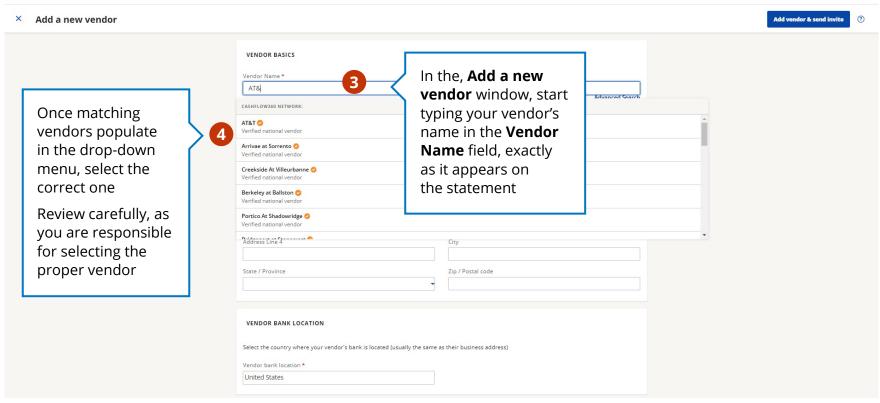

Find and Invite Vendors

Connect with major billers

× Add a new vendor Add vendor & send invite VENDOR BASICS To Add a new vendor. enter the name of who Vendor Name \* Complete the you are paying in the applicable fields in the Advanced Search Primary Contact Email \* Vendor Name field, Account number with vendor Vendor Basics section. exactly as it appears on **Email Address** is the bill or statement recommended for VENDOR ADDRESS automatic notification Country \* Address Line 1 once a payment is United States Number and street, P.O. Box, etc. being sent and is Address Line 2 Address Line 3 Fill out the mailing Unit, Apt, Ste, etc. needed for electronic address and any Address Line 4 City payments. additional If you have their bank Zip / Postal code State / Province information you account number, enter want to include in the information in the their profile **Account number** VENDOR BANK LOCATION with vendor Select the country where your vendor's bank is located (usually the same as their business address) Vendor bank location \* United States