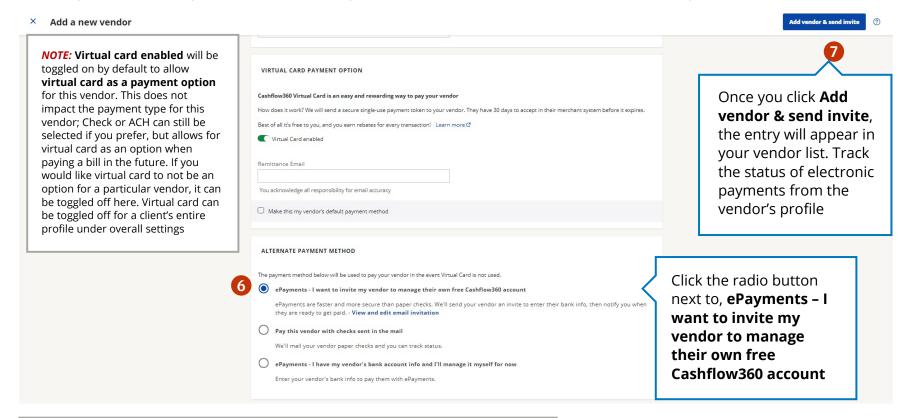

Check Payment

**ACH Payment** 

**Virtual Card Payment** 

Find and Invite Vendors Connect with major billers

Add a new vendor Virtual card enabled will be toggled on by default to allow virtual card as a payment option for this vendor. You will need to add the Remittance Email of the vendor to pay by virtual card Be sure to check the box next to Make this my vendor's default payment method if you want to pay this vendor by virtual card all the time. If your vendor is later identified as card accepting via recruitment, Make this my vendor's default payment method would become automatically selected

and the remittance

email populated

Once you click **Add**vendor & send invite,
the entry will appear in
your vendor list. Track
the status of electronic
payments from the
vendor's profile

Click the radio button next to the alternate payment method you want to use in the event your virtual card is not processed by the vendor within 30 days and you need to reissue your payment (note: you can void a virtual card at any time provided it has not been authorized by your vendor reissue as your selected alternate payment type)