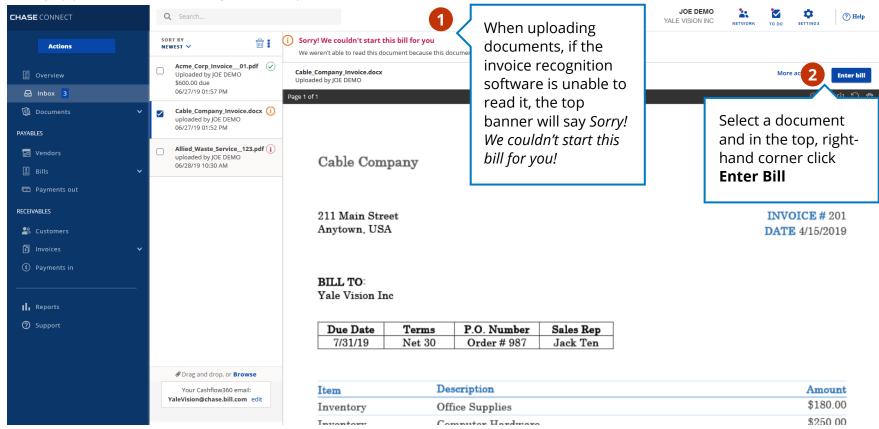

Review and Approve/ Deny a Bill

(2)

Setting up your inbox **Creating bills from your inbox** 

**NOTE**: If you have not added this specific vendor to Cashflow360 yet, you are able to quickly create a vendor, by entering the name and clicking +Add, when it appears below. Complete the vendor information