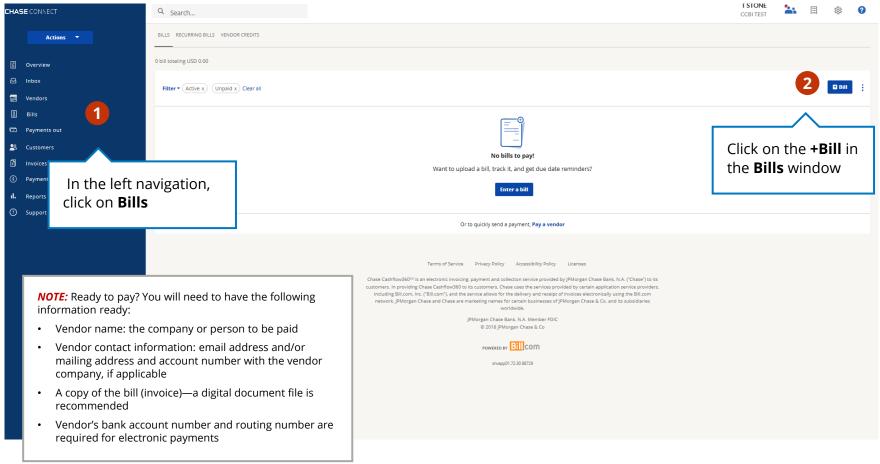

### Add a Bill<sup>1</sup>

Easily connect your accounting software to add bills automatically with Cashflow360<sup>SM</sup>

<sup>1</sup>The following slides refer to adding vendors, invoices and approvers, as well as paying invoices.

Add a Vendor Pay a Vendor Add Approvers and Route a Bill

Review and Approve/ Deny a Bill

Add a Vendor Pay a Vendor Add Approvers and Route a Bill

Review and Approve/ Deny a Bill

Add a Vendor Pay a Vendor Add Approvers and Route a Bill

Review and Approve/ Deny a Bill

Setting up your inbox **Creating bills from your inbox** 

Add a Vendor Pay a Vendor

Add Approvers r and Route a Bill Review and Approve/ Deny a Bill

Add a Vendor Pay a Vendor Add Approvers and Route a Bill

Review and Approve/ Deny a Bill

(2)

Setting up your inbox **Creating bills from your inbox** 

**NOTE**: If you have not added this specific vendor to Cashflow360 yet, you are able to quickly create a vendor, by entering the name and clicking +Add, when it appears below. Complete the vendor information