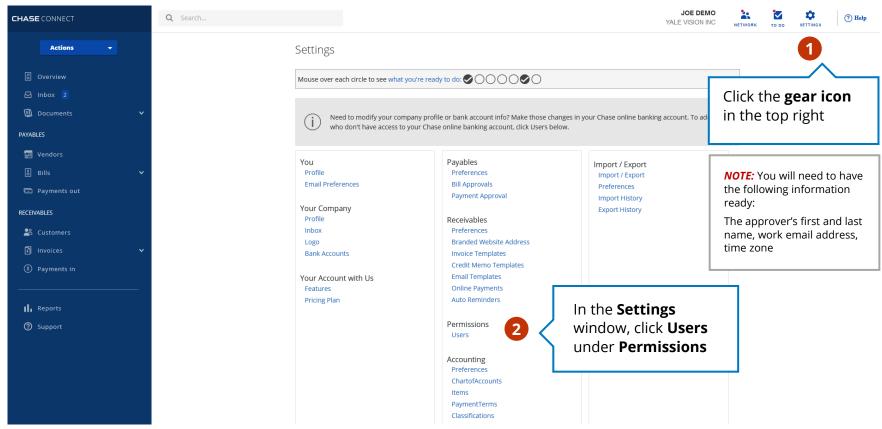

## Add Approvers and Route a Bill

Add the appropriate approvers to confirm bill creation and route for their review

Add a Vendor Pay a Vendor Add Approvers and Route a Bill

Review and Approve/ Deny a Bill

(>)

Add approvers

Add a Vendor Pay a Vendor Add Approvers and Route a Bill

Review and Approve/ Deny a Bill

Add approvers

Add a Vendor Pay a Vendor Add Approvers and Route a Bill

Review and Approve/ Deny a Bill