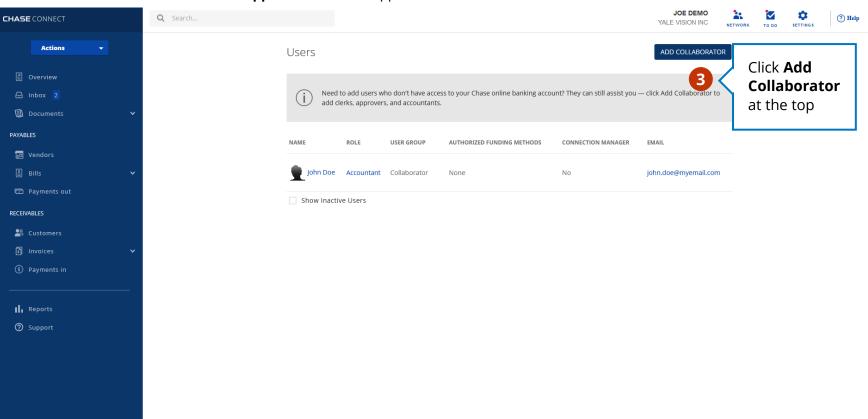

## Add Approvers and Route a Bill

Add the appropriate approvers to confirm bill creation and route for their review

Add a Vendor Pay a Vendor Add Approvers and Route a Bill

Review and Approve/ Deny a Bill

(>)

Add approvers

Add a Vendor Pay a Vendor Add Approvers and Route a Bill

Review and Approve/ Deny a Bill

Add approvers

Add a Vendor Pay a Vendor Add Approvers and Route a Bill

Review and Approve/ Deny a Bill