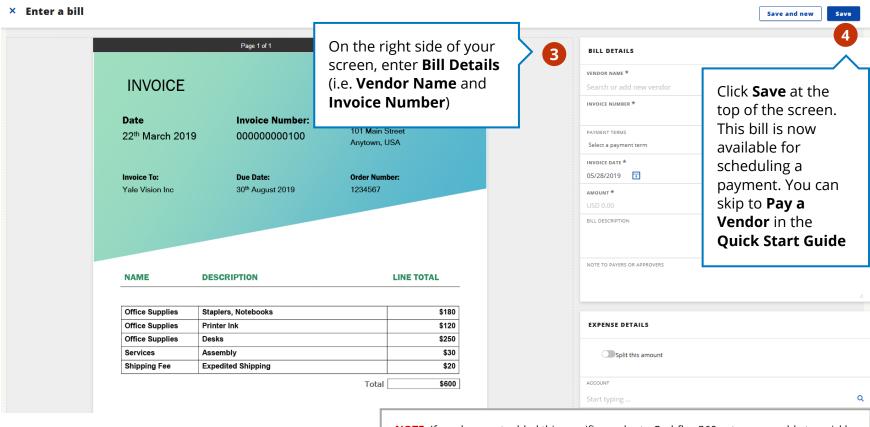

Review and Approve/ Deny a Bill

(2)

Setting up your inbox **Creating bills from your inbox** 

**NOTE**: If you have not added this specific vendor to Cashflow360 yet, you are able to quickly create a vendor, by entering the name and clicking +Add, when it appears below. Complete the vendor information