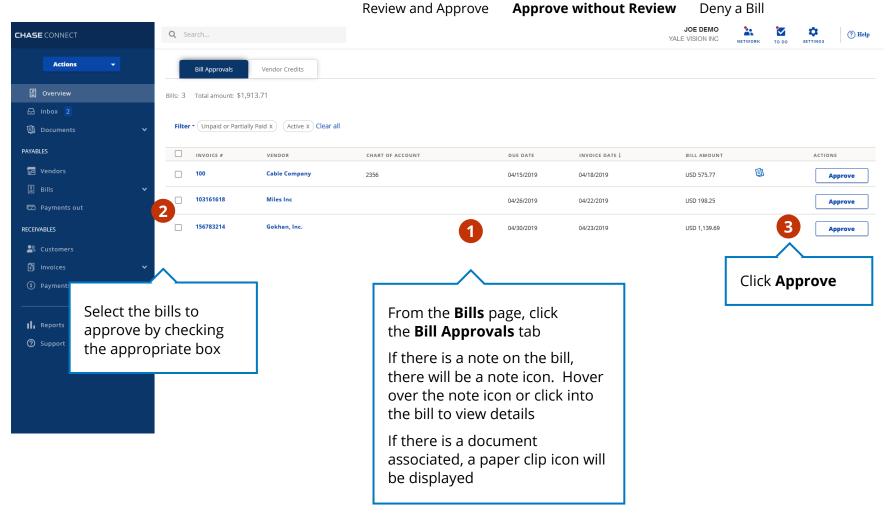

## Review and Approve/Deny a Bill

Give users access to bills and the information necessary to approve or deny the payment - directly from their computer or mobile device

Add a Add a Pay a Add Approvers **Review and Approve/** Bill and Route a Bill Vendor Vendor **Deny a Bill Review and Approve** Approve without Review Deny a Bill JOE DEMO **CHASE** CONNECT Q Search.. ? Help YALE VISION INC From the **Bills** page, click Actions Bill Approvals the Bill Approvals tab 2 Overview Bills: 3 Total amount: \$1,913.71 ☐ Inbox 2 Filter • Unpaid or Partially Paid X Active x Clear all Documents Click the **Invoice** # PAYABLES INVOICE # VENDOR INVOICE DATE 1 BILL AMOUNT ACTIONS to review ■ Vendors 圁 Cable Company 2019 04/18/2019 USD 575.77 Approve ■ Bills 103161618 Miles Inc 04/26/2019 04/22/2019 USD 198.25 Approve Payments out 156783214 Gokhan, Inc. USD 1,139.69 04/30/2019 04/23/2019 RECEIVABLES Approve 3 👺 Customers Invoices Click Approve Select the bills to approve by checking II. Reports