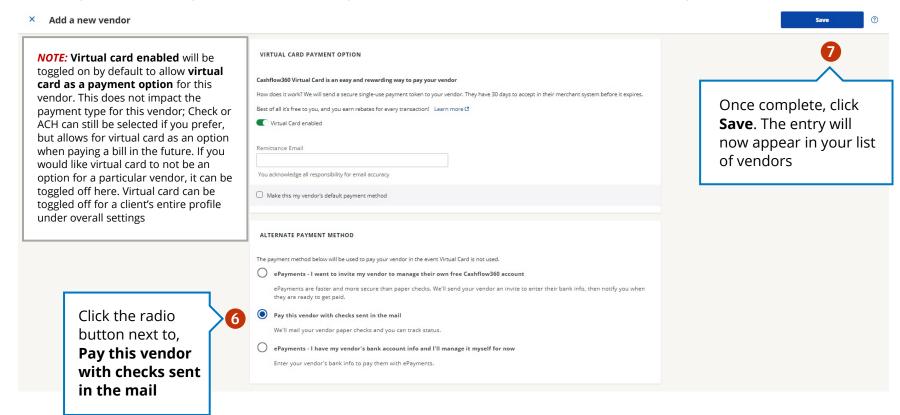

Check Payment

**ACH Payment** 

**Virtual Card Payment** 

Find and Invite Vendors Connect with major billers

Add a new vendor Virtual card enabled will be toggled on by default to allow virtual card as a payment option for this vendor. You will need to add the Remittance Email of the vendor to pay by virtual card Be sure to check the box next to Make this my vendor's default payment method if you want to pay this vendor by virtual card all the time. If your vendor is later identified as card accepting via recruitment, Make this my vendor's default payment method would become automatically selected

and the remittance

email populated

Once you click **Add**vendor & send invite,
the entry will appear in
your vendor list. Track
the status of electronic
payments from the
vendor's profile

Click the radio button next to the alternate payment method you want to use in the event your virtual card is not processed by the vendor within 30 days and you need to reissue your payment (note: you can void a virtual card at any time provided it has not been authorized by your vendor reissue as your selected alternate payment type)