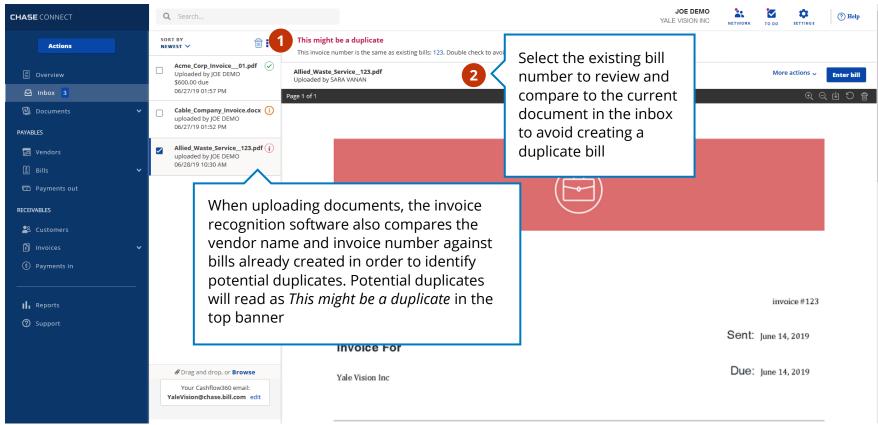

Review and Approve/ Deny a Bill

Setting up your inbox **Creating bills from your inbox** 

Add a Vendor Pay a Vendor

Add Approvers r and Route a Bill Review and Approve/ Deny a Bill

Add a Vendor Pay a Vendor Add Approvers and Route a Bill

Review and Approve/ Deny a Bill

(2)

Setting up your inbox **Creating bills from your inbox** 

**NOTE**: If you have not added this specific vendor to Cashflow360 yet, you are able to quickly create a vendor, by entering the name and clicking +Add, when it appears below. Complete the vendor information

Provide information confirmed by a known authorized representative of your vendor. You are responsible for the accuracy of the vendor's information.

Review the Add a Vendor section of the Quick Start Guide for additional information on vendor set-up and management