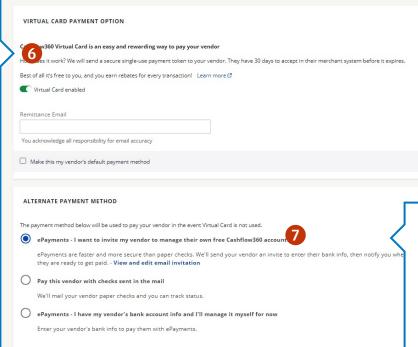

Check Payment

**ACH Payment** 

**Virtual Card Payment** 

Find and Invite Vendors Connect with major billers

Add a new vendor Virtual card enabled will be toggled on by default to allow virtual card as a payment option for this vendor. You will need to add the Remittance Email of the vendor to pay by virtual card Be sure to check the box next to Make this my vendor's default payment method if you want to pay this vendor by virtual card all the time. If your vendor is later identified as card accepting via recruitment, Make this my vendor's default payment method would become automatically selected

and the remittance

email populated

Once you click **Add**vendor & send invite,
the entry will appear in
your vendor list. Track
the status of electronic
payments from the
vendor's profile

Click the radio button next to the alternate payment method you want to use in the event your virtual card is not processed by the vendor within 30 days and you need to reissue your payment (note: you can void a virtual card at any time provided it has not been authorized by your vendor reissue as your selected alternate payment type)