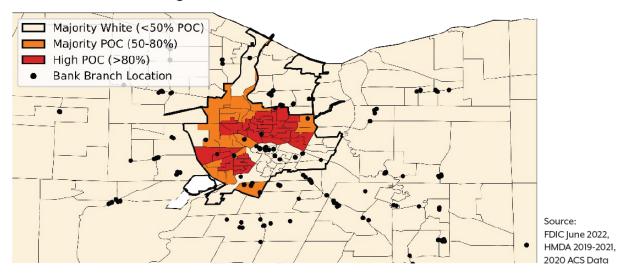

rates than are white applicants.
  - O This is true even when controlling for credit score, income, size of loan, debt-to-income ratio, loan to-value ratio, and year of application.

A look at the distribution of bank branches further illustrates the broken relationship between neighborhoods of color and lenders. The map of Rochester in Figure 5 shows bank branches [as of June 2022] almost exclusively located in majority white neighborhoods. Most residents in neighborhoods of color must travel much farther than their white neighborhood counterparts to reach a bank. <sup>10</sup>

<sup>&</sup>lt;sup>8</sup> https://ag.ny.gov/sites/default/files/reports/oag-report-racial-disparities-in-homeownership.pdf, p.2.

<sup>&</sup>lt;sup>9</sup> Ibid, p. 2.

<sup>&</sup>lt;sup>10</sup> Ibid, p. 16.



Figure 5: Bank branches in Rochester

According to the OAG, while not illustrated like the above map, "This pattern is not unique to Rochester: We see similar distributions across the state." <sup>11</sup>

The OAG looked at a variety of data points, controlling for credit score, income, DTI, and LTV. It found that in Rochester, a Black applicant is 68% more likely to be denied than a white applicant. <sup>12</sup> The OAG report does not break out the data by lender. So, while it describes the problem in aggregate, it is not possible to pinpoint a specific lender and ask them to change specific practices.

In January 2024, the NYS Department of Financial Services (DFS) issued a report that describes lending by individual lenders. <sup>13</sup> The Rochester tables document lenders that