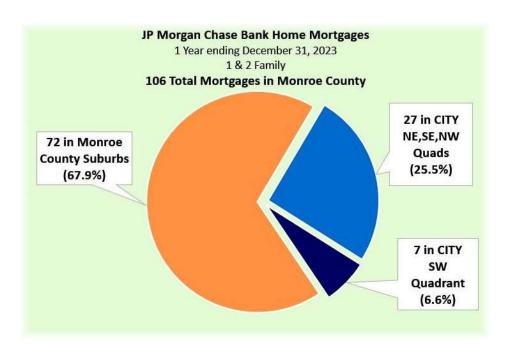

tities line the surrounding commercial corridors. Further, Chase has given no indication that they would return to the Bull's Head area after the planned revitalization

### 2) Mortgage Lending

An informal look at recent JP Morgan Chase Bank mortgage lending numbers in Monroe County was undertaken. Some observations are below.

**Source**: Monroe County Records, searching for all variants of "JP Morgan Chase, NA" **Period**: The most recent full calendar year from January 1 to December 31, 2023

**Total**: Found 106 mortgages for 1 and 2-family dwellings in Monroe County

**Mortgages**: included were primarily for purchases, plus a few refi's and loan modifications

The chart on the following page illustrates the breakdown of Chase mortgages in Monroe County over the past calendar year.



#### Observations:

- City vs Suburbs: of 106 loans, 72 (67.9%) were outside the City vs 34 (32.1%) were for City of Rochester homes.
- **SW Quadrant vs other parts of the City**: Of the 34 City loans, 7 were in the SW Quadrant (19<sup>th</sup> Ward plus five adjacent neighborhoods). This suggests balance across City quadrants.
- City Owner-Occupancy although the chart does not illustrate this, 32 of the 34 City loans (94%) were placed with owner-occupants. This is a commendable very high percentage, indicating intentionality on the part of Chase!
- Purchase vs Other Loans —of the 34 City loans, 22 (65%), were used to purchase a home. There were only 5 refinances, 5 loan modifications and no HELOC's.

Although Chase is a relatively small player in Monroe County home purchase lending, we